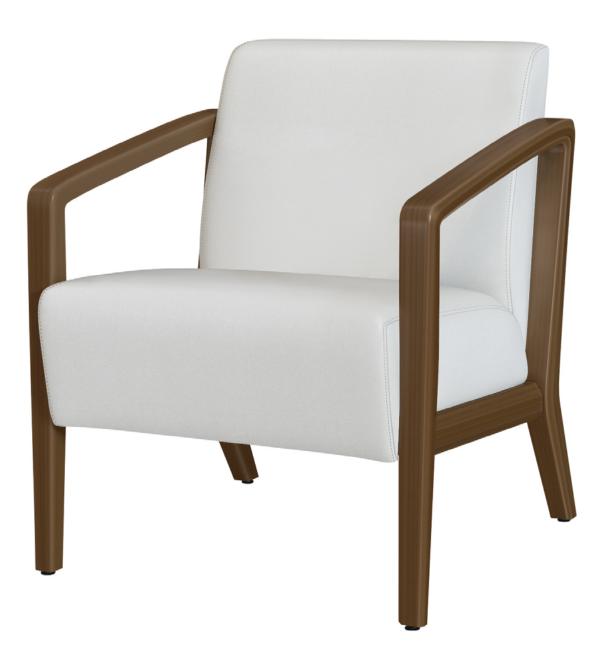

## KWalu. Furnishing the Future™

Modern luxury displayed to perfection in the design of the Modena Lounge collection. The angle of the thickly cushioned seat provides extra support for calves and knees. This is a most comfortable seat in a reception or lobby. Another standout feature is the unique tapered and faceted edged shape of the arm and leg combo. The Modena Collection includes a Lounge, Loveseat and Sofa.

Model: MDALN11 27.5W 29.25D 32.5H 23SW 19SD 18.5SH 26AH