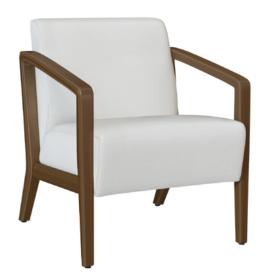

## KWalu. Furnishing the Future™

Modern luxury displayed to perfection in the design of the Modena Lounge collection. The angle of the thickly cushioned seat provides extra support for calves and knees. This is a most comfortable seat in a reception or lobby. Another standout feature is the unique tapered and faceted edged shape of the arm and leg combo. The Modena Collection includes a Lounge, Loveseat and Sofa.

Model: MDALN11 27.5W 29.25D 32.5H 23SW 19SD 18.5SH 26AH