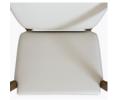

Steel Reinforced Our patented steelreinforced joint system uses over 20 pieces of steel in most Kwalu chairs. Stop ongoing and costly furniture replacement.

Visible Cleanout Cleanout is incorporated behind the seat cushion to prevent buildup of debris while providing a clean look.